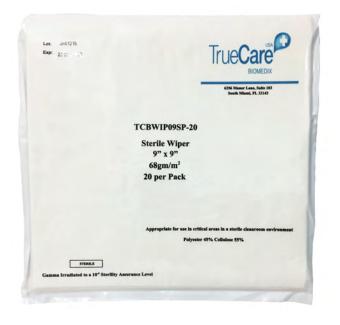

## Sterile, Lint Free, Clean Room Wipes

Our sterile cleanroom wipers are Sterile Gamma Irradiated to a 10-6 Sterility Assurance level. They are constructed of an extremely low. linting 68gm./sq. meter 55/45 cellulose blend. They are appropriate for critical areas up to and including ISO5 Cleanroom environment. The Cleanroom Wipers feature maximum absorbencies of 20-25 ml., and are available in 9" x 9" and 12" x 12" sizes, and available in different quantities.

## **Product Numbers**

| CH-TCBWIP09SP-20 | 9" X 9"   | 20 wipes/pk, 15 pks/bg, 12 bgs/cs |
|------------------|-----------|-----------------------------------|
| CH-TCBWIP12SP-20 | 12" X 12" | 20 wipes/pk, 8 pks/bg, 8 bgs/cs   |